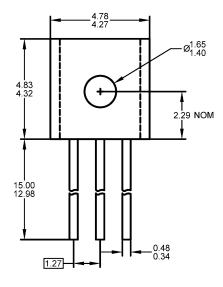

## **TO-92 Mechanical and Layout Data**

## **Package Outline Data**

- 1. All linear dimensions are in millimeters.
- 2. Package weight approximately 0.19 grams
- 3. Molded plastic case UL 94V-0 rated
- Bulk product is shipped in standard ESD shipping material
- 5. Refer to JEDEC standards for additional information.