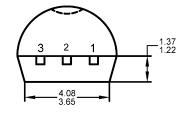

## **TO-92 Mechanical and Layout Data**

## **Package Outline Data**

- 1. All linear dimensions are in millimeters.
- 2. Package weight approximately 0.19 grams
- 3. Molded plastic case UL 94V-0 rated
- Bulk product is shipped in standard ESD shipping material
- 5. Refer to JEDEC standards for additional information.