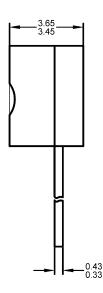

## **TO-92 Mechanical and Layout Data**

## **Package Outline Data**

- 1. All linear dimensions are in millimeters.
- 2. Package weight approximately 0.19 grams
- 3. Molded plastic case UL 94V-0 rated
- Bulk product is shipped in standard ESD shipping material
- 5. Refer to JEDEC standards for additional information.