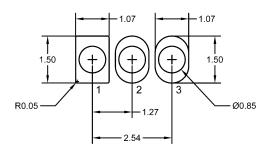

## **Suggested Through-Hole Layout**

- 1. All linear dimensions are in millimeters.
- The suggested land pattern dimensions have been provided as a straight lead reference only. A more robust pattern may be desired for wave soldering and/or bent lead configurations.