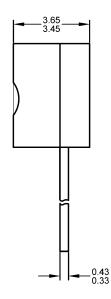

## **TO-92-2L Mechanical and Layout Data**

## **Package Outline Data**

- 1. All linear dimensions are in millimeters.
- 2. Package weight approximately 0.19 grams
- 3. Molded plastic case UL 94V-0 rated
- Bulk product is shipped in standard ESD shipping material
- 5. Refer to JEDEC standards for additional information.