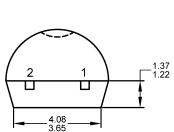

## **TO-92-2L Mechanical and Layout Data**

## **Package Outline Data**

- 1. All linear dimensions are in millimeters.
- 2. Package weight approximately 0.19 grams
- 3. Molded plastic case UL 94V-0 rated
- Bulk product is shipped in standard ESD shipping material
- 5. Refer to JEDEC standards for additional information.