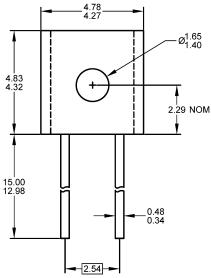

## **TO-92-2L Mechanical and Layout Data**

## **Package Outline Data**

- 1. All linear dimensions are in millimeters.
- 2. Package weight approximately 0.19 grams
- 3. Molded plastic case UL 94V-0 rated
- Bulk product is shipped in standard ESD shipping material
- 5. Refer to JEDEC standards for additional information.