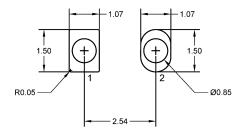

## **Suggested Through-Hole Layout**

- 1. All linear dimensions are in millimeters.
- The suggested land pattern dimensions have been provided as a straight lead reference only. A more robust pattern may be desired for wave soldering and/or bent lead configurations.