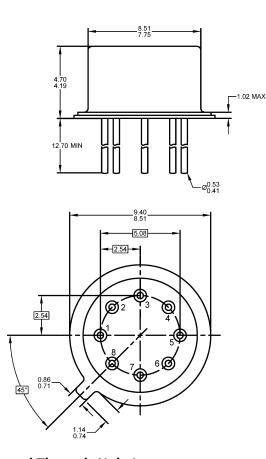

## **TO-78 Mechanical and Layout Data**

## **Package Outline Data**

- 1. All linear dimensions are in millimeters.
- Eight leaded device. Not all leads are shown in drawing views.
- 3. Some package configurations will not populate pin 8 and/or pin 7.
- 4. Package weight approximately 0.44 grams
- Bulk product is shipped in standard ESD shipping material
- 6. Refer to JEDEC standards for additional information.