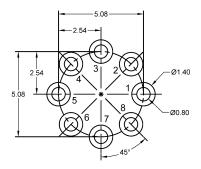

## **Suggested Through-Hole Layout**

- 1. All linear dimensions are in millimeters.
- The suggested land pattern dimensions have been provided as a straight lead reference only. A more robust pattern may be desired for wave soldering and/or bent lead configurations.