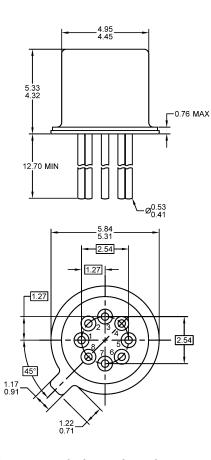

## **TO-71** Mechanical and Layout Data

## **Package Outline Data**

- 1. All linear dimensions are in millimeters.
- Eight leaded device. Not all leads are shown in drawing views.
- 3. Some package configurations will not populate pin 8 and/or pin 4.
- 4. Package weight approximately 0.35 grams
- Bulk product is shipped in standard ESD shipping material
- 6. Refer to JEDEC standards for additional information.