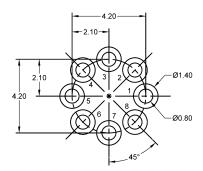

## Suggested Bent Lead Through-Hole Layout

- 1. All linear dimensions are in millimeters.
- 2. Pads 8 and/or pad 4 can be eliminated for devices with less pins.
- The suggested land pattern dimensions have been provided as an eight pin bent lead reference only. A more robust pattern may be desired for wave soldering or reduced pin count.