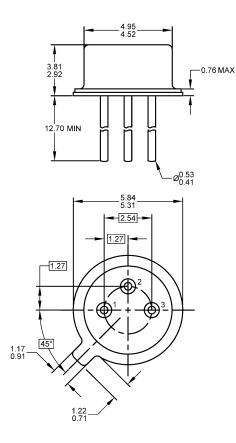

## **Package Outline Data**

## Suggested Through-Hole Layout

- 1. All linear dimensions are in millimeters.
- 2. Package weight approximately 0.26 grams
- 3. Bulk product is shipped in standard ESD shipping material
- 4. Refer to JEDEC standards for additional information.