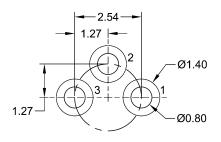

## Suggested Through-Hole Layout

- 1. All linear dimensions are in millimeters.
- 2. Package weight approximately 0.26 grams
- 3. Bulk product is shipped in standard ESD shipping material
- 4. Refer to JEDEC standards for additional information.

- 1. All linear dimensions are in millimeters.
- 2. The suggested land pattern dimensions have been provided as a straight lead reference only. A more robust pattern may be desired for wave soldering and/or bent lead configurations.