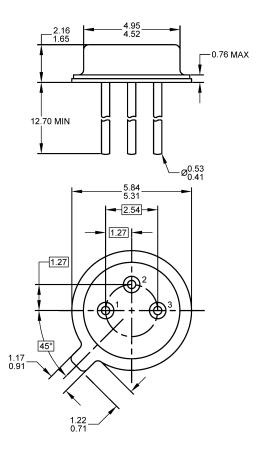

## **TO-46 Mechanical and Layout Data**

## **Package Outline Data**

- **Suggested Through-Hole Layout**

- 1. All linear dimensions are in millimeters.
- 2. Package weight approximately 0.23 grams
- Bulk product is shipped in standard ESD shipping material
- Refer to JEDEC standards for additional information.

- 1. All linear dimensions are in millimeters.
- The suggested land pattern dimensions have been provided as a straight lead reference only. A more robust pattern may be desired for wave soldering and/or bent lead configurations.