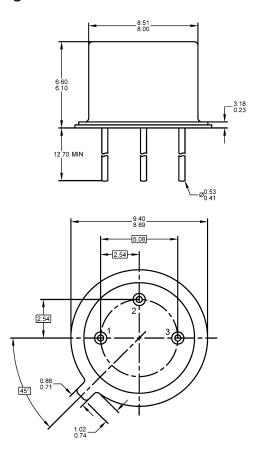

## **TO-39 Mechanical and Layout Data**

## **Package Outline Data**

- **Suggested Through-Hole Layout** 
  - 5.08 -2.54 2.54 5.08 -2.54 -2.54 -2.54 -2.54 -2.54 -2.54

- 1. All linear dimensions are in millimeters.
- 2. Package weight approximately 0.42 grams
- Bulk product is shipped in standard ESD shipping material
- 4. Refer to JEDEC standards for additional information.

- 1. All linear dimensions are in millimeters.
- The suggested land pattern dimensions have been provided as a straight lead reference only. A more robust pattern may be desired for wave soldering and/or bent lead configurations.