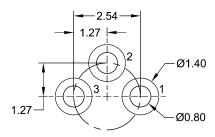

## **Suggested Through-Hole Layout**

- 1. All linear dimensions are in millimeters.
- The suggested land pattern dimensions have been provided as a straight lead reference only. A more robust pattern may be desired for wave soldering and/or bent lead configurations.