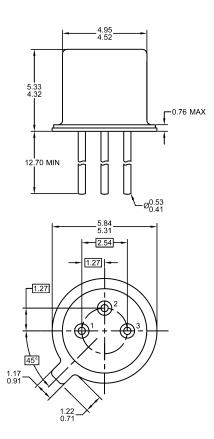

## **TO-18** Mechanical and Layout Data

## **Package Outline Data**

- 1. All linear dimensions are in millimeters.
- 2. Package weight approximately 0.29 grams
- Bulk product is shipped in standard ESD shipping material
- 4. Refer to JEDEC standards for additional information.