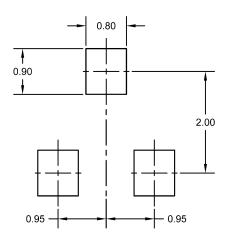

## Suggested Pad Layout

- 1. All linear dimensions are in millimeters.
- 2. Package weight approximately 0.12 grams
- 3. Molded plastic case UL 94V-0 rated
- For Tape and Reel specifications refer to InterFET CTC-021 Tape and Reel Specification, Document number: IF39002
- 5. Bulk product is shipped in standard ESD shipping material
- 6. Refer to JEDEC standards for additional information.

- 1. All linear dimensions are in millimeters.
- 2. The suggested land pattern dimensions have been provided for reference only. A more robust pattern may be desired for wave soldering.

**Disclaimer:** It is the Buyers responsibility for designing, validating and testing the end application under all field use cases and extreme use conditions. Guaranteeing the application meets required standards, regulatory compliance, and all safety and security requirements is the responsibility of the Buyer. These resources are subject to change without notice.