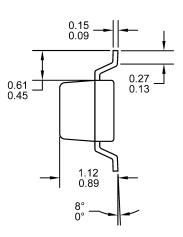

## SOT-23 (TO-236AB) Mechanical and Layout Data

## **Package Outline Data**

## Suggested Pad Layout

- 1. All linear dimensions are in millimeters.
- 2. Package weight approximately 0.12 grams
- 3. Molded plastic case UL 94V-0 rated
- For Tape and Reel specifications refer to InterFET CTC-021 Tape and Reel Specification, Document number: IF39002
- 5. Bulk product is shipped in standard ESD shipping material
- 6. Refer to JEDEC standards for additional information.