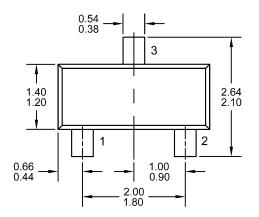

## SOT-23 (TO-236AB) Mechanical and Layout Data

## **Package Outline Data**

## Suggested Pad Layout

- 1. All linear dimensions are in millimeters.
- 2. Package weight approximately 0.12 grams
- 3. Molded plastic case UL 94V-0 rated
- For Tape and Reel specifications refer to InterFET CTC-021 Tape and Reel Specification, Document number: IF39002
- 5. Bulk product is shipped in standard ESD shipping material
- 6. Refer to JEDEC standards for additional information.

- 1. All linear dimensions are in millimeters.
- 2. The suggested land pattern dimensions have been provided for reference only. A more robust pattern may be desired for wave soldering.

**Disclaimer:** It is the Buyers responsibility for designing, validating and testing the end application under all field use cases and extreme use conditions. Guaranteeing the application meets required standards, regulatory compliance, and all safety and security requirements is the responsibility of the Buyer. These resources are subject to change without notice.