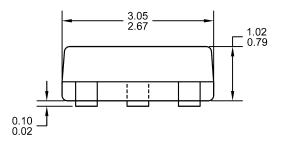

## SOT-23 (TO-236AB) Mechanical and Layout Data

## **Package Outline Data**

## Suggested Pad Layout

- 1. All linear dimensions are in millimeters.
- 2. Package weight approximately 0.12 grams
- 3. Molded plastic case UL 94V-0 rated
- For Tape and Reel specifications refer to InterFET CTC-021 Tape and Reel Specification, Document number: IF39002
- 5. Bulk product is shipped in standard ESD shipping material
- 6. Refer to JEDEC standards for additional information.