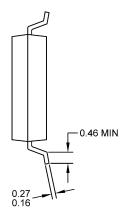

## **Package Outline Data**

- 1. All linear dimensions are in millimeters.
- 2. Package weight approximately 0.21 grams
- 3. Molded plastic case UL 94V-0 rated
- For Tape and Reel specifications refer to InterFET CTC-021 Tape and Reel Specification, Document number: IF39002
- Bulk product is shipped in standard ESD shipping material
- 6. Refer to JEDEC standards for additional information.