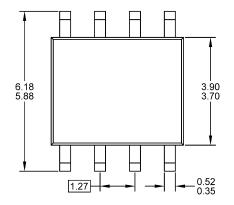

## **SOIC-8** Mechanical and Layout Data

## **Package Outline Data**

- 1. All linear dimensions are in millimeters.
- 2. Package weight approximately 0.21 grams
- 3. Molded plastic case UL 94V-0 rated
- For Tape and Reel specifications refer to InterFET CTC-021 Tape and Reel Specification, Document number: IF39002
- Bulk product is shipped in standard ESD shipping material
- 6. Refer to JEDEC standards for additional information.