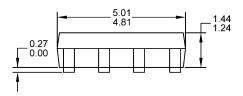

## **Package Outline Data**

- 1. All linear dimensions are in millimeters.
- 2. Package weight approximately 0.21 grams
- 3. Molded plastic case UL 94V-0 rated
- For Tape and Reel specifications refer to InterFET CTC-021 Tape and Reel Specification, Document number: IF39002
- Bulk product is shipped in standard ESD shipping material
- 6. Refer to JEDEC standards for additional information.