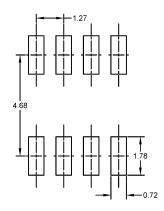

## **Suggested Pad Layout**

- .. All linear dimensions are in millimeters.
- 2. The suggested land pattern dimensions have been provided for reference only. A more robust pattern may be desired for wave soldering.