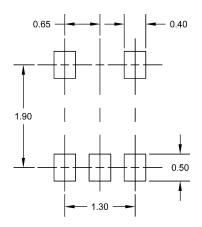

## **Suggested Pad Layout**

- .. All linear dimensions are in millimeters.
- The suggested land pattern dimensions have been provided for reference only. A more robust pattern may be desired for wave soldering.