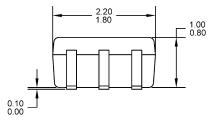

## SC-70-5 (SOT-353) Mechanical and Layout Data

## **Package Outline Data**

- 1. All linear dimensions are in millimeters.
- 2. Package weight approximately 0.07 grams
- 3. Molded plastic case UL 94V-0 rated
- For Tape and Reel specifications refer to InterFET CTC-021 Tape and Reel Specification, Document number: IF39002
- Bulk product is shipped in standard ESD shipping material
- 6. Refer to JEDEC standards for additional information.