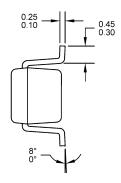

## SC-70-5 (SOT-353) Mechanical and Layout Data

## **Package Outline Data**

- 1. All linear dimensions are in millimeters.
- 2. Package weight approximately 0.07 grams
- 3. Molded plastic case UL 94V-0 rated
- For Tape and Reel specifications refer to InterFET CTC-021 Tape and Reel Specification, Document number: IF39002
- Bulk product is shipped in standard ESD shipping material
- 6. Refer to JEDEC standards for additional information.