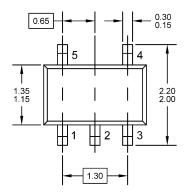

## SC-70-5 (SOT-353) Mechanical and Layout Data

## **Package Outline Data**

- 1. All linear dimensions are in millimeters.
- 2. Package weight approximately 0.07 grams
- 3. Molded plastic case UL 94V-0 rated
- For Tape and Reel specifications refer to InterFET CTC-021 Tape and Reel Specification, Document number: IF39002
- Bulk product is shipped in standard ESD shipping material
- 6. Refer to JEDEC standards for additional information.